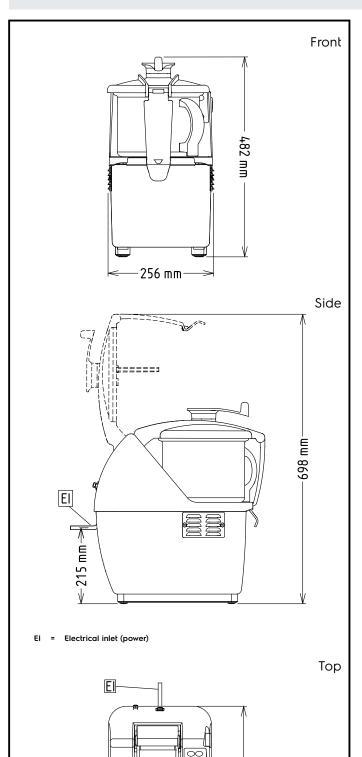

# Food Processor Cutter Mixer 5.5 LT - 2 Speed

0

0

415 mm

| Electric                                                                                                                            |                                             |
|-------------------------------------------------------------------------------------------------------------------------------------|---------------------------------------------|
| Supply voltage:<br>600502 (K55Y2V)<br>Electrical power max.:<br>Total Watts:                                                        | 380-440 V/3 ph/50/60 Hz<br>1 kW<br>1 kW     |
| Capacity:                                                                                                                           |                                             |
| Performance (up to):<br>Capacity:                                                                                                   | 2.5 kg/Cycle<br>5.5 litres                  |
| Key Information:                                                                                                                    |                                             |
| External dimensions, Width:<br>External dimensions, Depth:<br>External dimensions, Height:<br>Shipping weight:<br>Waterproof index: | 256 mm<br>415 mm<br>482 mm<br>22 kg<br>IP23 |