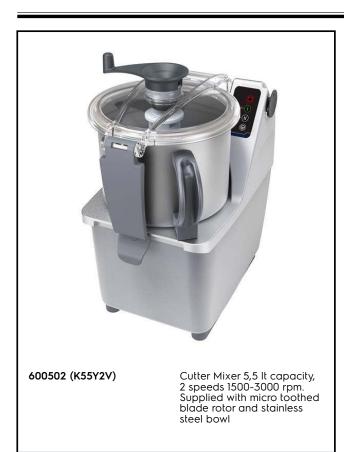

#### Item No.

2 in 1 machine: table-mounted cutter and emulsifier thanks to the ergonomic and easily dismountable scraper, in heavy duty composite material, for liquidising, mixing and mincing in a matter of seconds. Stainless steel 5,5 litre bowl with high chimney to increase the real capacity of the bowl. Unique bowl design for mixing both large or small quantities. Transparent lid to check consistency of food and to eventually add ingredients without having to open the lid. Hinged cover, when lifted, remains open to permit a fast and easy check of preparation. Micro toothed blades in 420 AISI stainless steel. All parts are easily dismantled and dishwasher safe. Multiple safety devices ensure the machine will only operate when the cover is properly closed and all parts are correctly positioned. Flat and waterproof control panel with on/off button, pulse function and 2 speeds (1500/3000 rpm).

#### Construction

- Stainless steel 5.5 liter bowl has a high chimney to ensure high productivity also when processing liquids.
- Micro-toothed blades in 420 AISI stainless steel and ergonomic scraper in resistant composite material to ensure consistent mixing.
- 2 speeds: 1500 and 3000 rpm.
- Transparent lid incorporates a magnetic contact safety system.
- Improved ventilation system to manage smoothly heavy duty use.
- Reinforced feet to withstand the repeated handling of the unit.

#### **Included Accessories**

- 1 of Lid and bowl scraper for 5,5 It PNC 650102 cutter mixer
- 1 of Stainless steel bowl for 5,5 lt PNC 653590 cutter mixer
- 1 of Microtoothed blade rotor for PNC 653879 5,5 It cutter mixer